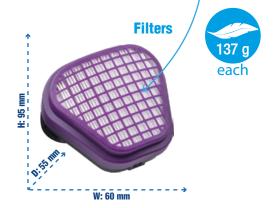

  • Gas Filters: Activated carbon sealed into a ABS Shell.
- Particulate filters: Mechanical type multi-layer HESPA Synthetic media overmolded / encapsulated with flexible TPE. Particulate filters are integrated with the carbon element.

#### **Production**

United Kingdom 100% of filters NaCl Tested

|     | Code                         | Description                                                            | Quantity                    |
|-----|------------------------------|------------------------------------------------------------------------|-----------------------------|
|     | SPR466 (S/M)<br>SPR467 (M/L) | OV/P100<br>Reusable Half Mask for organic<br>Gases and Vapors and Dust | 10 pcs. per<br>box          |
|     | SPR468                       | OV/P100 replacement filters                                            | 5 sets of 2 pcs.<br>per box |
| GVS | SPM009                       | GVS High Efficiency Gas/Dust Mask Carry Case (Belt holder)             | 10 sets per                 |