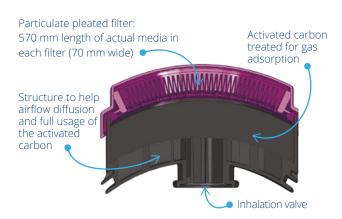

## **Efficiency**

P100 >99.97% for 0.3 μ particulate At 1000 ppmv: Carbon Tetrachloride (CCl<sub>a</sub>) > 70 minutes

  • Gas Filters: Activated carbon sealed into a ABS Shell.
- Particulate filters: Mechanical type multi-layer HESPA Synthetic media overmolded / encapsulated with flexible TPE. Particulate filters are integrated with the carbon element.