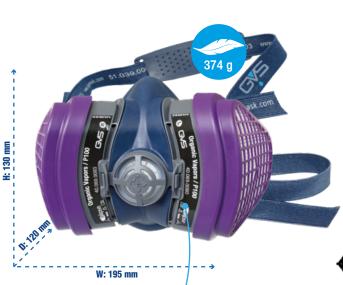

# ELIPSE® HALF MASK +HESPA®

**OV/P100** Combined Gas & Particulate Cartridge Filter

FILTER TECHNOLOGY

#### **Material**

- Mask: Medical grade TPE Conforms to ISO 10993-10: 2010 for irritations. Mask body latex and silicone free, odour free. Valve Body in Nylon, Inhalation/Exhalation diaphragm in Silicone. 4 point adjustable elasticated head and neck strap with comfort pad in TPE.

#### **Production**

United Kingdom 100% of filters NaCl Tested

|     | Code                         | Description                                                            | Quantity                    |
|-----|------------------------------|------------------------------------------------------------------------|-----------------------------|
|     | SPR466 (S/M)<br>SPR467 (M/L) | OV/P100<br>Reusable Half Mask for organic<br>Gases and Vapors and Dust | 10 pcs. per<br>box          |
|     | SPR468                       | OV/P100 replacement filters                                            | 5 sets of 2 pcs.<br>per box |
| GVS | SPM009                       | GVS High Efficiency Gas/Dust Mask Carry Case (Belt holder)             | 10 sets per                 |