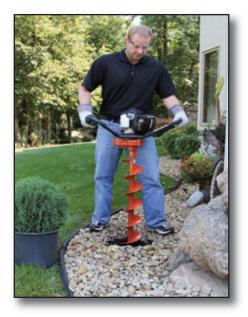

## 240H ONE MAN HOLE DIggER

The 240 Series Hole Digger is the first one-man, hand-held hole digger to feature an all position, 4 Stroke engine. No more mixing oil with gas. No more separate fuel cans. And, no more smoky, exhaust mess because of the Honda engine meets current EPA emission standards. The 240H is built with professional features that make it ideal both contractors and homeowners alike. Performance to dig up to an 8 inch (203 mm) diameter hole in a variety of soil classifications. Built with oversized ball bearings, heat treated shafts and precise, machine-cut gears designed to deliver long service life and hight ROI. The unique Comfort-Zone<sup>™</sup> operator handle design helps maximize strength while reducing the effects of kickback and body fatigue. For use with the 2135 Series earth augers and auger extension.