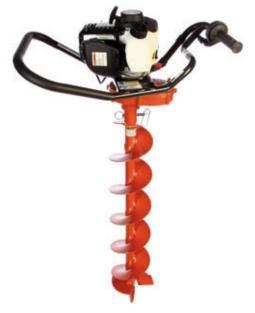

## 240H ONE MAN HOLE DIggER

The 240 Series Hole Digger is the first one-man, hand-held hole digger to feature an all position, 4 Stroke engine. No more mixing oil with gas. No more separate fuel cans. And, no more smoky, exhaust mess because of the Honda engine meets current EPA emission standards. The 240H is built with professional features that make it ideal both contractors and homeowners alike. Performance to dig up to an 8 inch (203 mm) diameter hole in a variety of soil classifications. Built with oversized ball bearings, heat treated shafts and precise, machine-cut gears designed to deliver long service life and hight ROI. The unique Comfort-Zone<sup>™</sup> operator handle design helps maximize strength while reducing the effects of kickback and body fatigue. For use with the 2135 Series earth augers and auger extension.

## **FEATURES**

- · All metal centrifugal clutch
- Precision, spur gear transmission
- Comfort-Zone<sup>™</sup> operator handle
- Magura® twist grip throttle control